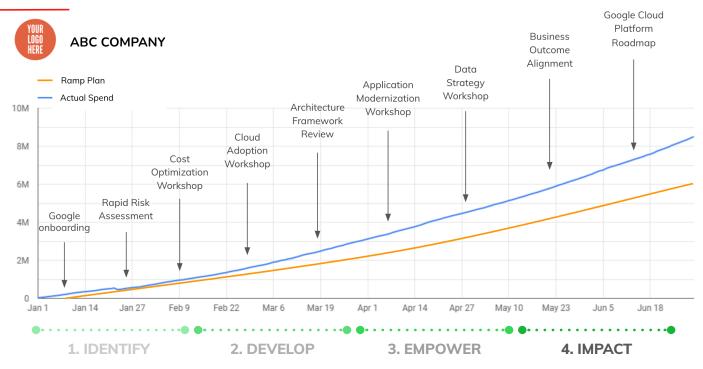

# **Onix GCP Ramp Framework**

Onix is a cloud managed service provider leveraging resell to ramp our customers on Google Cloud.



# IDENTIFY

Identify Security Risks and Cost Inefficiencies in order to establish steady state

- Rapid Risk Assessment
- Cost Optimization
  Workshop



### DEVELOP

Enable and Develop confidence for customers to expand GCP use cases

- Cloud Adoption
  Workshop
- Architecture
  Framework Review



# EMPOWER

Empower organizations to be data driven and enable them to be cloud first

- Application Modernization Workshop
- Data Strategy Workshop



# IMPACT

Validate the impact of innovation and business agility

- Business Outcome Alignment
- Google Cloud
  Platform Roadmap

# **ONIX GCP RAMP FRAMEWORK - CUSTOMER EXAMPLE**



#### RAPID RISK ASSESSMENT

Solves specific infosec and compliance issues in core security domains that present significant risk to the customer.

#### COST OPTIMIZATION WORKSHOP

Automated utilization reporting that informs right sizing decisions for cloud services.

# CUSTOMER OUTCOME

Secure and Cost Efficient Cloud Environment that instills confidence to expand to additional use cases.

# 2

3

1

# DEVELOP

#### CLOUD ADOPTION WORKSHOP

Discussions about delivering business outcomes are turned into actionable plans for cloud adoption.

#### ARCHITECTURE FRAMEWORK REVIEW

Review the customer's IT portfolio for operational excellence, security, compliance, reliability, and performance.

### CUSTOMER OUTCOME

The customer will develop the people, process and tools needed to scale the G